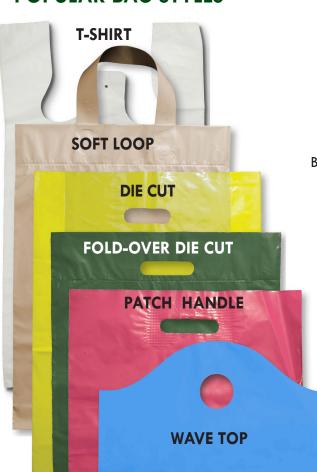

akers of Custom Printed Plastic Bags

Seattle, WA 98108 1-888-763-1055 Phone: 206-763-1055 Fax: 206-763-3946 www.apmbags.com

526 South Monroe Street

American Plastic has been producing high quality bags for retail stores, trade shows, and other uses, for over 20 years. We make everything in-house, from extruding film to printing and converting. That means that every order, no matter how small, is a custom job. We have a large selection of film colors and bag styles, and can print up to six colors. Most bags are available in both HDPE and LDPE plastic.

Whether your clients are looking for a simple T-shirt bag, or a heavy duty reusable bag printed in six colors, we offer competitive pricing, fast turnaround, and low minimums that the competition can't touch.

#### **POPULAR BAG STYLES**



## OTHER STYLES ALSO AVAILABLE!

Produce Rolls
Litter Bags
Ice Bags
Deli Bags
Parts Bags
Ice Bags
Industrial Bags
Bottom Loaded Bags
Poly Sheeting
Tubing
Vented Bags
and more!

Contact us for custom jobs!



#### ALL ORDERS CUSTOM MADE!

- Extruding film 3" to 30" wide; 0.60 to 6.0 mil.
- Printing up to 6 spot colors
- 28 standard film colors to choose from
- FAST turnaround most orders ship 2 to 3 weeks
- LOW MINIMUMS as low as 3,000 bags!\*

\*Minimums vary based on bag size and thickness.

#### **Stock Bags Available!**

Produce Rolls • "Thank You" T-Shirt bags • Ice Bags

2.25 mil Reusable Bags in stock in standard sizes that conform to
most checkout bag ordinances.

Custom reusable bags available in most bag styles!

526 South Monroe Street Seattle, WA 98108 1-888-763-1055 Phone: 20