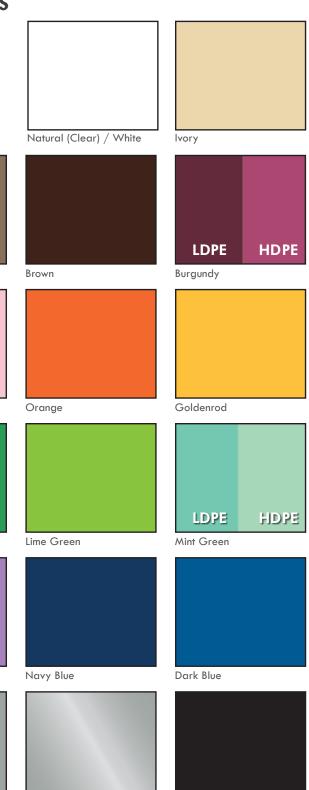

# Low Minimums • Fast Turnaround • Competitive Pricing FILM COLORS

Coffee

TS Green (Transparent)

Lavender

Make your bags stand out! American Plastic Manufacturing offers 28 film color options in both HDPE and LDPE plastics.

Colors shown here are approximations of stock film colors and may vary from finished products. Film color swatches are available upon request.

Buff

Hot Pink

Dark Green

Violet

Light Blue

Beige

Red

Yellow

Teal

Wilco Blue

Black

Silver